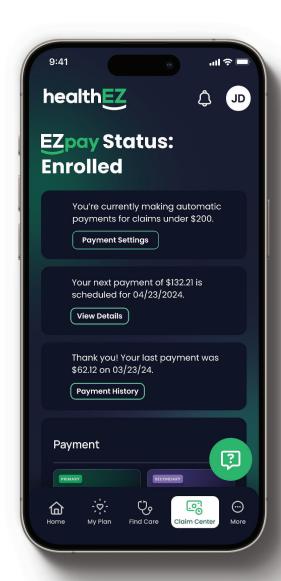

# Seamless online payments

EZpay is HealthEZ's online payment system that allows you to easily and quickly pay your portion of medical bills with your payment of choice, including credit and debit cards, and HSA accounts.

After you set up EZpay, we will notify you via email each time we process a bill of yours. Your options are:

- Approve Payment
- Decline Payment
- · Do not respond

If you do not respond and have a card on file, EZpay will pay your portion automatically. The automatic payment is processed:

- Two days for bills under \$250
- Five days for bills over \$250