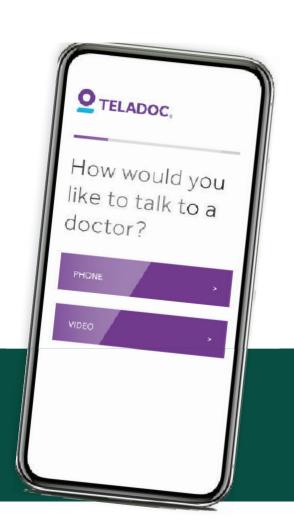

# You've got Teladoc virtual health!

All members have access to virtual health appointments with a licensed physician through Teladoc telemedicine services. This benefit can save you a trip to the clinic. There's no need for waiting rooms or travel or taking time off from work. Simply use your computer or smartphone to connect with your doctor.

Visit Teladoc.com or call 1-800-Teladoc to contact a doctor. Talk to a doctor anytime, anywhere.