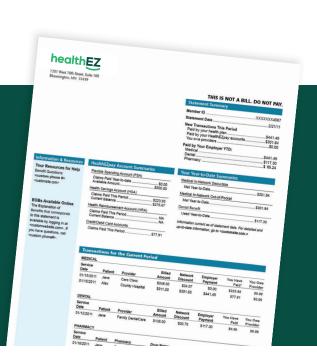

# One simple statement

We consolidate all of your monthly healthcare expenses into one simple statement. This statement eliminates confusion and provides information about year-to-date deductible and out-of-pocket maximums, and itemized transactions during the current billing period.