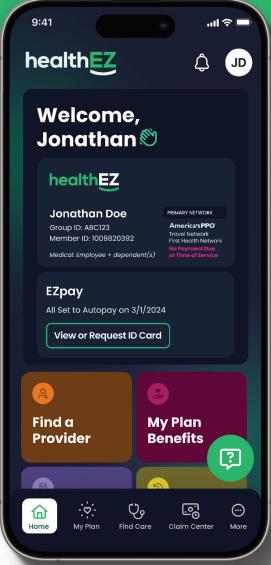

# Manage your health benefits without all the headaches

Download the free myHealthEZ app to view your benefits, manage and pay bills, locate care providers near you, and access your digital insurance cardright from your phone.

# Tap. Pay. Done.

Pay bills, schedule automated payments, and view past statements in one simple, secure location.

# $\mathbf{\nabla}_{\mathbf{o}}$ Find a provider

Search local healthcare professionals and filter results by location and specialty to find the right care provider for you and your family.

# EZchoice

EZchoice makes provider choice easy and medical costs transparent so you can be confident that you are not overspending on your medical care.

# Tap into your health benefits

Scan the QR code with your device's camera to download the myHealthEZ app and put the power of hassle-free health benefits management at your fingertips.

# Seamless online payments

EZpay is HealthEZ's online payment system that allows you to easily and quickly pay your portion of medical bills with your payment of choice, including credit and debit cards, and HSA accounts.

# **Medical ID cards**

If you are new to the HealthEZ plan, keep an eye out for your medical ID card. Once you recieve that, you can setup your myHealthEZ account.

If you need a replacement card, log into to your myHealthEZ account and request a new card be printed and mailed, or access a digital copy directly to your device!